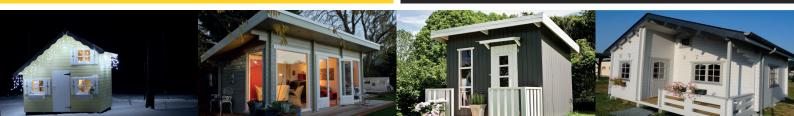

## **SAN BERNARDINO**

The San Bernardino is one of the most popular models from Valkea, a leading global manufacturer, and is made with 16 mm thick Nordic spruce wood slats. External dimensions: 180 x 190cm. Height:287cm. This original playhouse model comes with a staircase access and has a large enclosed porch where children can enjoy a great and secure space for play, without having to leave the garden. With a height of 287cm and stairs access, this unique children's house has a large fenced porch where children can enjoy a secure play space without leaving the garden.