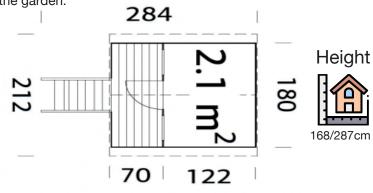

180 x 122cm

16mm

3.0m<sup>3</sup>

2.1m<sup>2</sup> 51 x

51 x 115cm

38 x 44cm

16mm

16mm

70cm

## **FULL SPECIFICATION**

| CABIN SIZE:     | 180 x 122cm x 169/287cm | Wood Type   |
|-----------------|-------------------------|-------------|
| WALL THICKNESS: | 16mm                    | Chalet Cut: |
| VOLUME:         | 3.0m <sup>3</sup>       | Window Ty   |
| AREA:           | 2.1m²                   | Window / [  |
| DOOR OPENING:   | 51 x 115cm              | Braces:     |
| WINDOW OPENING: | 38 x 44cm               | Roof Board  |
| FLOORS BOARDS:  | 16mm                    | Guarantee:  |
| ROOF BOARDS:    | 16mm                    | Treated For |
| ROOF OVERHANG:  | 70cm                    | IDEAL FO    |
| UNDER PLANNING: | No                      |             |
|                 |                         |             |