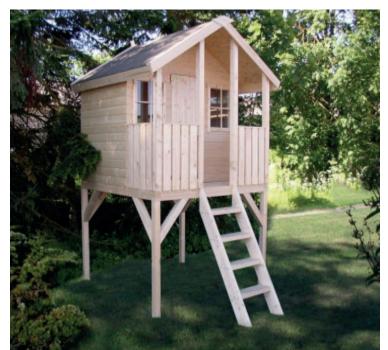

## **SAN BERNARDINO**

The San Bernardino is one of the most popular models from Valkea, a leading global manufacturer, and is made with 16 mm thick Nordic spruce wood slats. External dimensions: 180 x 190cm. Height:287cm. This original playhouse model comes with a staircase access and has a large enclosed porch where children can enjoy a great and secure space for play, without having to leave the garden. With a height of 287cm and stairs access, this unique children's house has a large fenced porch where children can enjoy a secure play space without leaving the garden.